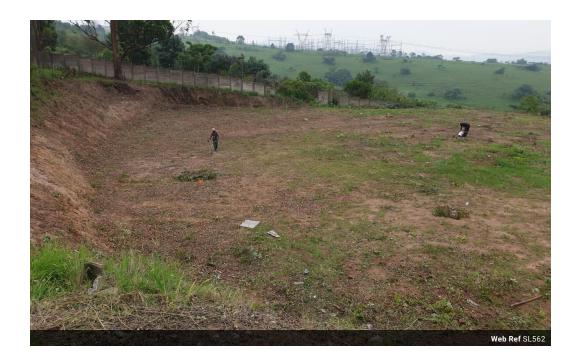

## R9 per m<sup>2</sup>

Gross Monthly Rental R28,800 Excl. VAT

Yard to LET - Close to Keystone

This property is located in the best part of Hammarsdale, directly opposite Glodina and in close proximity to the Mr Price and Ackermans Distribution Centres in Keystone Park. It is Zoned - Business Park which permits a wide variety of uses. At 3189m2 it is the only freestanding site of less than 9000m2 available close to the main road. It has already been platformed and can be further improved to suit your requirements.

3,189m<sup>2</sup>

Ideal for small trucking yard.