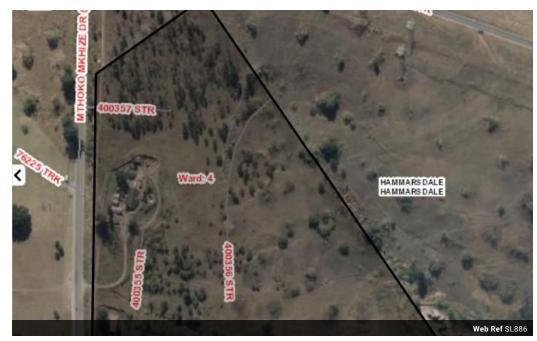

## Hammarsdale Best Location - 6 Ha

This property is situated in arguably the best location in Hammarsdale, being on the Main Rd (MR 385), less than 3km from the new N3 Interchange, directly opposite Glodina and in close proximity to Keystone Park with Mr Price, Ackermans, PEP, etc. The corner site, on the main road, also offers great visibility and the property has a nice outlook. It is roughly 13 Ha but only about half is usable - The balance is Dmoss/ environmental reserve. It does however, provide an attractive buffer between the development and the neighbouring residential properties and permits a higher bulk on the