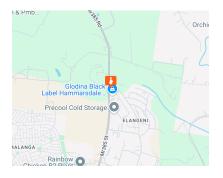

## Hammarsdale Best Location - 6 Ha

This property is situated in arguably the best location in Hammarsdale, being on the Main Rd (MR 385), less than 3km from the new N3 Interchange, directly opposite Glodina and in close proximity to Keystone Park with Mr Price, Ackermans, PEP, etc. The corner site, on the main road, also offers great visibility and the property has a nice outlook. It is roughly 13 Ha but only about half is usable - The balance is Dmoss/ environmental reserve. It does however, provide an attractive buffer between the development and the neighbouring residential properties and permits a higher bulk on the