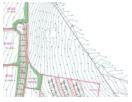

## Hammarsdale Best Location - 6 Ha

This property is situated in arguably the best location in Hammarsdale, being on the Main Rd (MR 385), less than 3km from the new N3 Interchange, directly opposite Glodina and in close proximity to Keystone Park with Mr Price, Ackermans, PEP, etc. The corner site, on the main road, also offers great visibility and the property has a nice outlook. It is roughly 13 Ha but only about half is usable - The balance is Dmoss/ environmental reserve. It does however, provide an attractive buffer between the development and the neighbouring residential properties and permits a higher bulk on the

It isn't as yet optimally zoned, but the municipality confirmed that they will support a mixed use, business park or general industrial