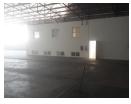

## Industrial Property Hammarsdale TO LET

The warehouse area is 1852m2 + offices and ablutions making up the 2194m2 of prime warehousing space. 413m2 of exclusive use yard area..

Good double volume height and large roll-up shutter doors. Good natural lighting.