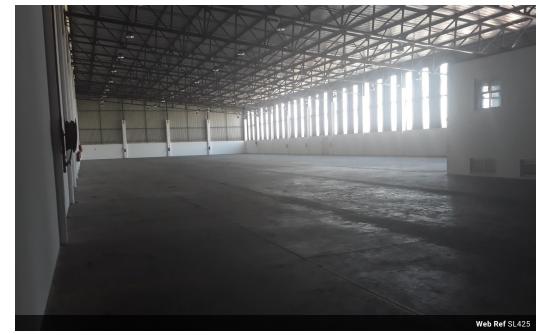

## Industrial Property Hammarsdale TO LET

The warehouse area is 1852m2 + offices and ablutions making up the 2194m2 of prime warehousing space. 413m2 of exclusive use yard area..

Good double volume height and large roll-up shutter doors. Good natural lighting.

## Features

Zoning Industrial

Interior Exterior Sizes Power 3 Phase Floor Size 2.194m<sup>2</sup> Yes Yes Security Building Height Power Amps 100 10m