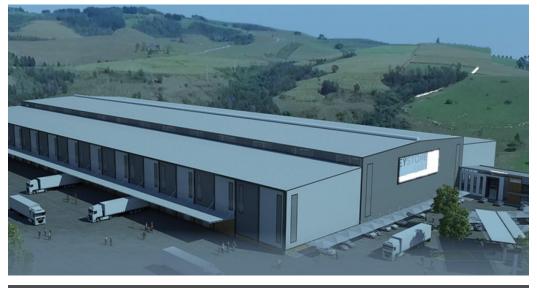

## R95 per m<sup>2</sup>

Gross Monthly Rental R500,000 Excl. VAT

Great Logistics Warehouse in Keystone

Yes

This magnificent logistics park located alongside the N3 interchange will certainly improve your efficiency. Sizes and other options designed to suit your specification.

## Features

Zoning Industrial

Interior Power 3 Phase **Sizes** Floor Size Building Height

5,000m² 18m

Extras

Designed to your specification. Up to 22m2 in height Can include Dock-Leveller and or On-Grade loading bays plus Loading Canopies, Hardstand, etc