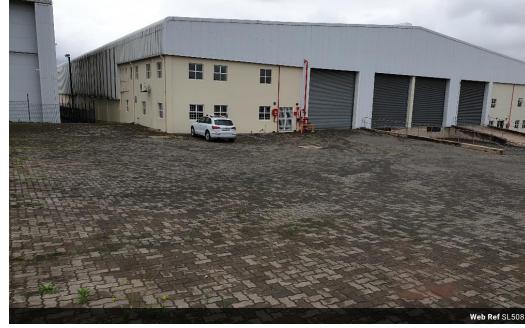

Robert McInerney 084 370 8733 rob@sharelist.co.za

Contact Head Office 084 370 8733

Call the Share-List Property Branch

R16,000,000

4400m2 Warehouse/Factory as new for only R20 mil plus vat\$

Factory - Warehouse in Hammarsdale - As New - FOR SALE or TO LET at R16 million plus Vat or rental at R55/m2 plus Vat per month

In a secure complex with the gate being controlled by guards with the latest management technology. Dock Levelers and Drive In Access

Size approximately 75 x 27m2 x 2.

Good roof height 6,2m to eaves at the lowest point and 8,5 m to eaves at the highest point.

Max roof height 10m

Well appointed offices and reception area. Nice ablution facilities for factory staff.

## **Features**

Zoning Industrial

Interior Sizes Power 3 Phase 4,400m<sup>2</sup> Yes Floor Size Power Amps 120 **Building Height** 9m

**Extras** 

In Secured Industrial Estate