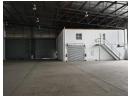

In a secure complex with the gate being controlled by guards with the latest management technology. Dock Levelers and Drive In Access

Size approximately 75 x 27m2 x 2.

Good roof height 6,2m to eaves at the lowest point and 8,5 m to eaves at the highest point.