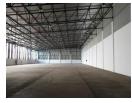

In a secure complex with the gate being controlled by guards with the latest management technology. Dock Levelers and Drive In Access

Size approximately 75 x 27m2 x 2.

Good roof height 6,2m to eaves at the lowest point and 8,5 m to eaves at the highest point.

Max roof height 10m

Well appointed offices and reception area. Nice ablution facilities for factory staff.

## **Features**

Zoning Industrial

Interior Sizes Power 3 Phase 4,400m<sup>2</sup> Yes Floor Size Power Amps 120 **Building Height** 9m

**Extras** 

In Secured Industrial Estate