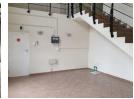

In a secure complex with the gate being controlled by guards with the latest management technology. Dock Levelers and Drive In Access

Size approximately 75 x 27m2 x 2.

Good roof height 6,2m to eaves at the lowest point and 8,5 m to eaves at the highest point.

Max roof height 10m

Well appointed offices and reception area. Nice ablution facilities for factory staff.