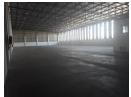

## MAIN RD HAMMARSDALE -Factory/Warehouse FOR SALE

This factory/Warehouse in Hammarsdale is like new! FOR SALE at only R8million plus Vat. In a secured industrial Park, with adequate yard space for super-links. Upmarket offices and ablutions, sprinkler protected and 2 large roller shutter doors, one with dock leveler and the other providing drive in access.

## Features

Title Sectional Zoning Industrial

Interior Exterior Sizes Air Conditioning Floor Size Yes Security Yes 2,194m<sup>2</sup> Power 3 Phase Yes Land Size 413m<sup>2</sup>