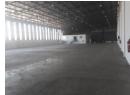

## MAIN RD HAMMARSDALE -Factory/Warehouse FOR SALE

This factory/Warehouse in Hammarsdale is like new! FOR SALE at only R8million plus Vat. In a secured industrial Park, with adequate yard space for super-links. Upmarket offices and ablutions, sprinkler protected and 2 large roller shutter doors, one with dock leveler and the other providing drive in access.

## Features

Title Sectional Zoning Industrial

Interior Exterior Sizes Air Conditioning Floor Size Yes Security Yes 2,194m<sup>2</sup> Power 3 Phase Yes Land Size 413m<sup>2</sup>