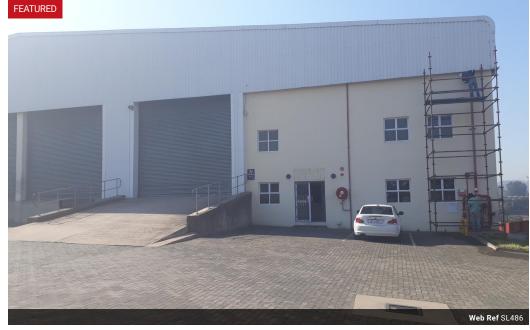

## MAIN RD HAMMARSDALE -Factory/Warehouse FOR SALE

This factory/Warehouse in Hammarsdale is like new! FOR SALE at only R8million plus Vat. In a secured industrial Park, with adequate yard space for super-links. Upmarket offices and ablutions, sprinkler protected and 2 large roller shutter doors, one with dock leveler and the other providing drive in access.

## Features

Title Sectional Zoning Industrial

Interior Exterior Sizes Air Conditioning Floor Size Yes Security Yes 2,194m<sup>2</sup> Power 3 Phase Yes Land Size 413m<sup>2</sup>