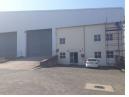

## FACTORY / WAREHOUSE Hammarsdale FOR SALE R10 mil plus Vat

Recently refurbished to "Like New" Factory - Warehouse in Hammarsdale FOR SALE or TO LET at R8 million plus Vat or rental at R52/m2 plus Vat per month
All this in a secure complex with the gate being controlled by guards with the latest management technology.