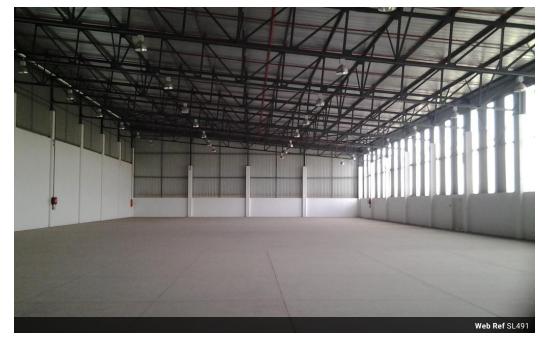

## FACTORY / WAREHOUSE Hammarsdale FOR SALE R10 mil plus Vat

Recently refurbished to "Like New" Factory - Warehouse in Hammarsdale FOR SALE or TO LET at R8 million plus Vat or rental at R52/m2 plus Vat per month
All this in a secure complex with the gate being controlled by guards with the latest management technology.

Size approximately 75 x 27m2.

Good roof height 6,2m to eaves at the lowest point and 8,5 m to eaves at the highest point.

Max roof height 10m

Well appointed offices and reception area. Nice ablution facilities for factory staff.

## Features

Zoning Industrial

Interior Exterior Sizes 2,194m<sup>2</sup> Air Conditioning Yes Security Yes Floor Size Power 3 Phase Yes