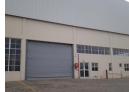

## FACTORY / WAREHOUSE Hammarsdale FOR SALE R10 mil plus Vat

Recently refurbished to "Like New" Factory - Warehouse in Hammarsdale FOR SALE or TO LET at R8 million plus Vat or rental at R52/m2 plus Vat per month
All this in a secure complex with the gate being controlled by guards with the latest management technology.

Size approximately 75 x 27m2.

Good roof height 6,2m to eaves at the lowest point and 8,5 m to eaves at the highest point.

Max roof height 10m

Well appointed offices and reception area. Nice ablution facilities for factory staff.